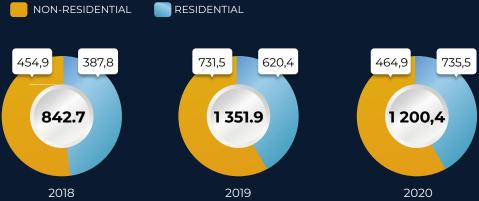

#### **REAL ESTATE-DEVELOPMENT**

THE CONSTRUCTION INDUSTRY IS THE MOST

DYNAMICTHE DEVELOPING SPHERE

OF THE REGIONAREA OF COMMISSIONED BUILDINGS, THOUSAND. SQ. M.

OVER THE PAST 5 YEARS, THE AREA OF INTRODUCED COMMISSIONING OF RESIDENTIAL MULTI-APARTMENT BUILDINGS GREW BY 6.6 TIMES IN 2020 AND REACHED 180.7 THOUSAND. SQ. M.

603 300 M<sup>4</sup>

MULTI-FAMILY HOUSING IS EXPECTED TO BE PUT INTO OPERATION BY 2024.