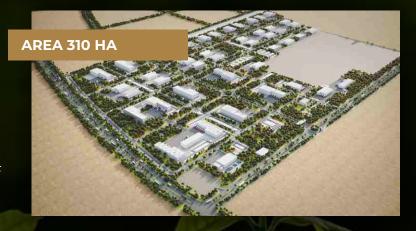

#### **INVESTMENT SITES**

INDUSTRIAL ZONE «TURKISTAN»

# AREA 2400 M<sup>2</sup>

**READY TO USE SITES** 

#### **CONDITIONS:**

LAND PLOT WITH READY-MADE
INFRASTRUCTURE
FINISHED PREMISES
AND THE SURROUNDING AREA OF 2 HECTARES.