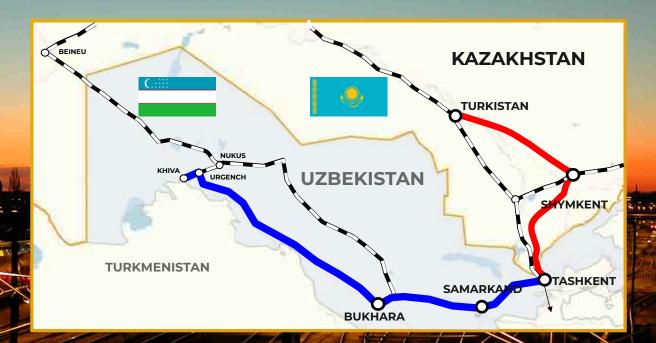

#### **TOURISM INDUSTRY**

DEVELOPMENT OF HIGH-SPEED RAILWAY TRAFFIC BETWEEN KAZAKHSTAN AND UZBEKISTAN

#### **EXISTING HSR**

TASHKENT-SAMARKAND-BUKHARA-KHIVA 1,085 KM

#### **HSR PROJECT**

TURKESTAN-SHYMKENT-TASHKENT

- · TOTAL LENGTH: 314 KM
- · KAZAKHSTAN: 290 KM
- · UZBEKISTAN: 24 KM

TRAVEL TIME: 1 HOUR 50 MINUTES

**VISIT CENTER** 

KARAVAN-SARAY

«RIXOS» HOTEL