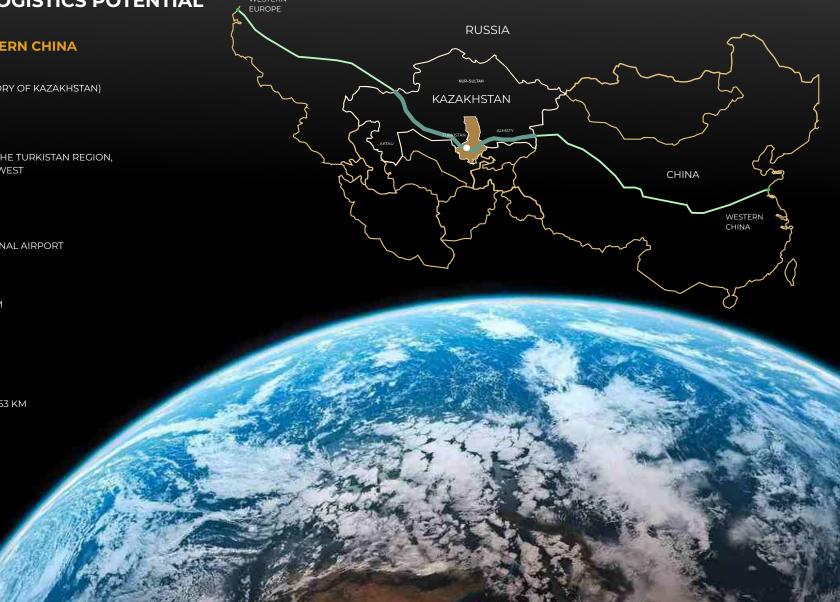

#### TRANSPORT AND LOGISTICS POTENTIAL

#### **WESTERN EUROPE - WESTERN CHINA**

TOTAL LENGTH - 8,445 KM (2,787 KM ACROSS THE TERRITORY OF KAZAKHSTAN)

TRAVEL TIME 10 DAYS (CHINA - EUROPE)

KAZAKHSTAN, IN PARTICULAR THE TURKISTAN REGION, IS A LINK BETWEEN EAST AND WEST