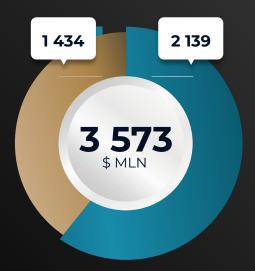

#### **IMPLEMENTED**

91 INVESTMENT PROJECTS

FOR THE AMOUNT OF \$ 600 MLN.

6000 JOBS

#### **EXPECTED IMPLEMENTATION**

97 INVESTMENT PROJECTS

FOR THE AMOUNT OF \$ 3.2 BLN.

22 000 JOBS

HEVEL

SOLAR

**ECOCULTURE** 