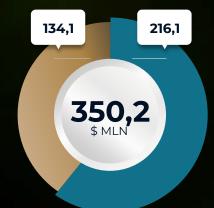

**IMPORT VAT 0%** 

20 PARTICIPANTS 23 PROJECTS

FOR THE AMOUNT OF \$ 350,2 MLN.

2200

**JOBS** 

#### IN DEVELOPMENT

**21** PROJECTS

FOR THE AMOUNT OF \$ 134,1 MLN.

3500 **JOBS** 